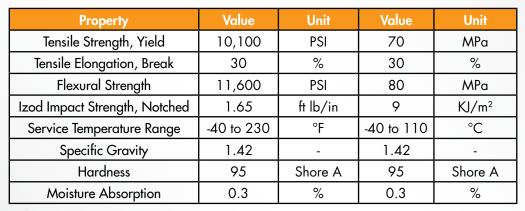

- High extrusion resistance
- High wear resistance
- Low moisture absorption
- Excellent fluid resistance
- Cost effective



Code: Color:

A10 Orange

Polyoxymethylene (POM) Description:



April 10, 2018

This information corresponds to our current information on this material. It is provided solely to provide guidelines for your evaluation. This information is not intended to substitute for any testing you may need to conduct to determine the suitability of our products for your particular application. Since we cannot anticipate all variations of the actual end use application conditions, we do not make any warranties or assume any liabilities in connection with any use of this information.